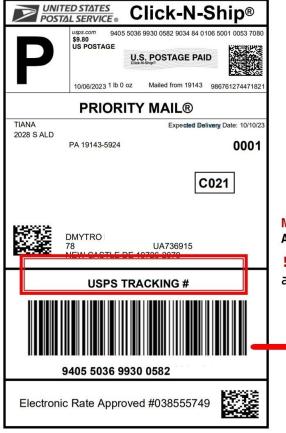

# SAMPLE LABEL FOR: aka the Post Office

If it is a USPS label, please drop off the item at the post-office.

#### NOTE:

Always go to the correct location/store please.

!DO NOT USE a DROP BOX and NEVER send a pack with a UPS label at the post office.

Make sure please that this barcode is scanned at the location before leaving, after dropping off a pack.