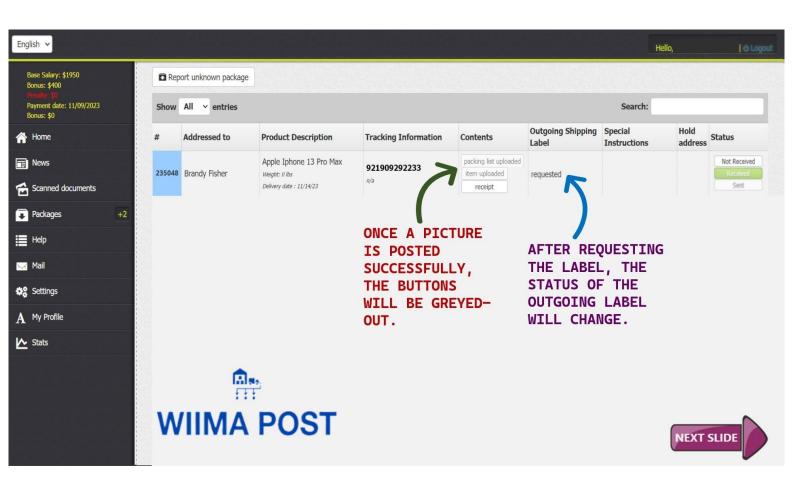

# **HOW TO REPORT PACKAGES:**

(What to click, where to post the pictures and where to get the out going labels).