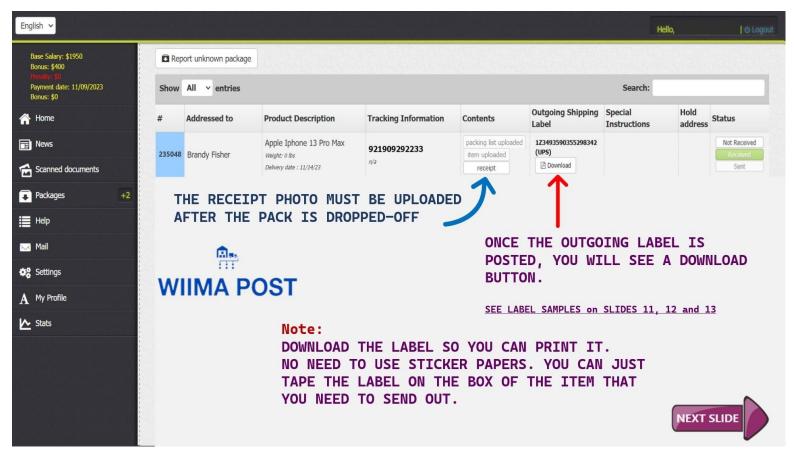

# **HOW TO REPORT PACKAGES:**

(What to click, where to post the pictures and where to get the out going labels).

**NOTE:** After printing the labels, DROP-OFF the pack assigned to you.