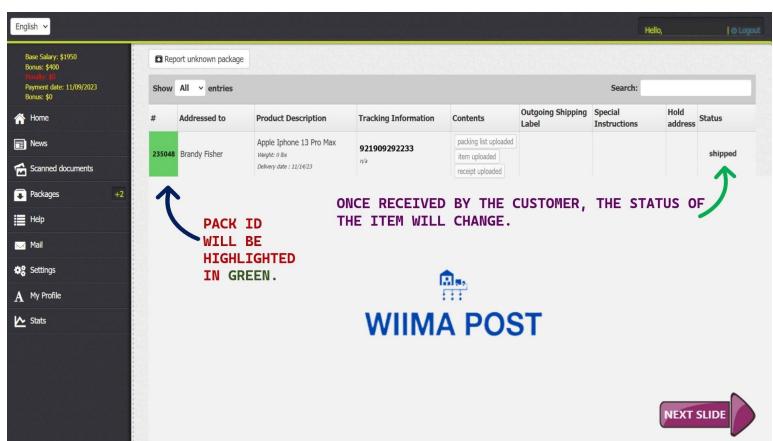

# **HOW TO REPORT PACKAGES:**

(What to click, where to post the pictures and where to get the out going labels).



### LOG-IN PAGE:

 $\boldsymbol{\rightarrow}$  You can access this by clicking the URL sent to your EMAIL.





→ To easily access this page, since our app is currently in the works, bookmark the LOG-IN page URL on your phone browser (Chrome, Safari or Edge etc).















**NOTE:** After printing the labels, DROP-OFF the pack assigned to you.





## LABEL SAMPLES







# SAMPLE LABEL FOR: Fedex

#### NOTE:

Always go to the correct location/store please.

**!DO NOT USE a DROP BOX** and **NEVER** send a pack with a FedEx label at the post office.

This is how you would know where to go to send the pack.

### **WIIMA POST**

Make sure please that this barcode is scanned at the location before leaving, after dropping off a pack.





## SAMPLE LABEL FOR:



#### NOTE:

Always go to the correct location/store please.

!DO NOT USE a DROP BOX and NEVER send a pack with a UPS label at the post office.

If it is a UPS label, check this part. You can go to ANY UPS store or UPS access point.

Make sure please that this barcode is scanned at the location before leaving, after dropping off a pack.





# SAMPLE LABEL FOR: aka the Post Offic