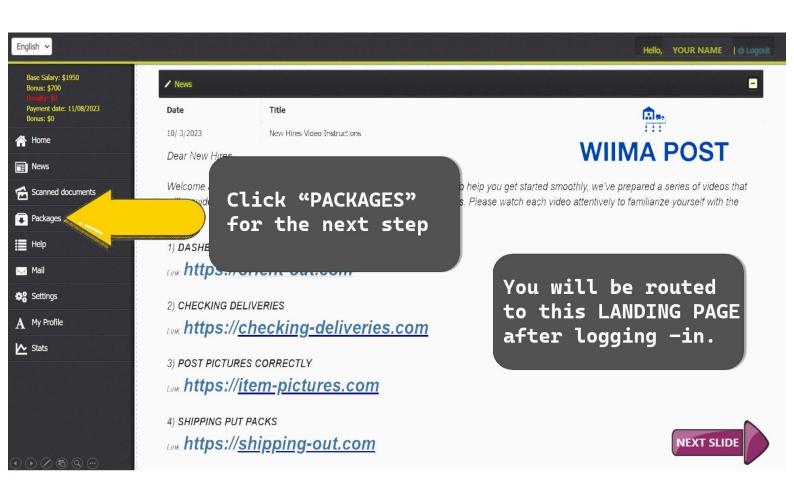

### LOG-IN PAGE:

 $\boldsymbol{\rightarrow}$  You can access this by clicking the URL sent to your EMAIL.

→ To easily access this page, since our app is currently in the works, bookmark the LOG-IN page URL on your phone browser (Chrome, Safari or Edge etc).