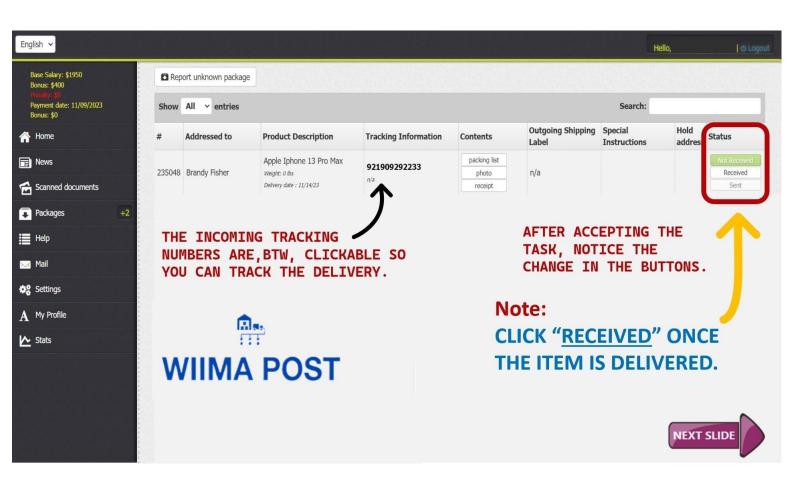

# **HOW TO REPORT PACKAGES:**

(What to click, where to post the pictures and where to get the out going labels).