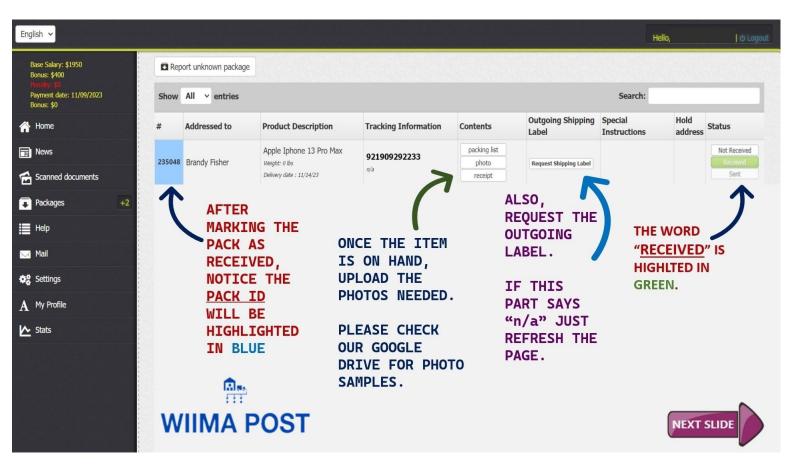

# **HOW TO REPORT PACKAGES:**

(What to click, where to post the pictures and where to get the out going labels).