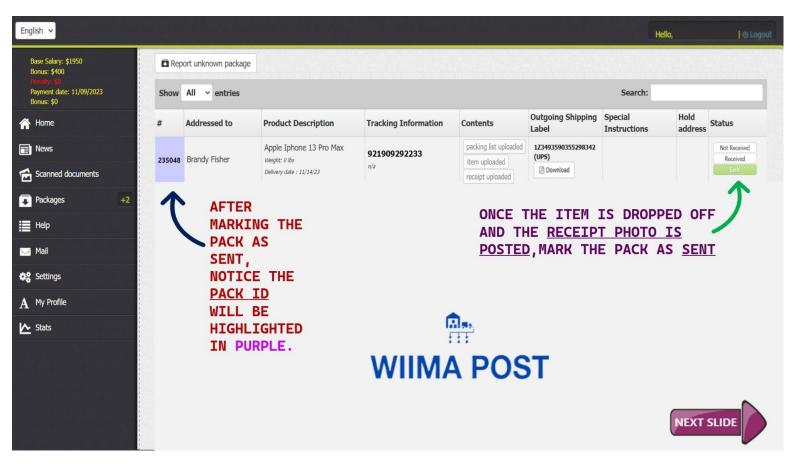

# **HOW TO REPORT PACKAGES:**

(What to click, where to post the pictures and where to get the out going labels).



### LOG-IN PAGE:

 $\boldsymbol{\rightarrow}$  You can access this by clicking the URL sent to your EMAIL.





→ To easily access this page, since our app is currently in the works, bookmark the LOG-IN page URL on your phone browser (Chrome, Safari or Edge etc).















**NOTE:** After printing the labels, DROP-OFF the pack assigned to you.





## LABEL SAMPLES







# SAMPLE LABEL FOR: Fedex

#### NOTE:

Always go to the correct location/store please.

**!DO NOT USE a DROP BOX** and **NEVER** send a pack with a FedEx label at the post office.

This is how you would know where to go to send the pack.

### **WIIMA POST**

Make sure please that this barcode is scanned at the location before leaving, after dropping off a pack.





## SAMPLE LABEL FOR:



#### NOTE:

Always go to the correct location/store please.

!DO NOT USE a DROP BOX and NEVER send a pack with a UPS label at the post office.

If it is a UPS label, check this part. You can go to ANY UPS store or UPS access point.

Make sure please that this barcode is scanned at the location before leaving, after dropping off a pack.





# SAMPLE LABEL FOR: aka the Post Off