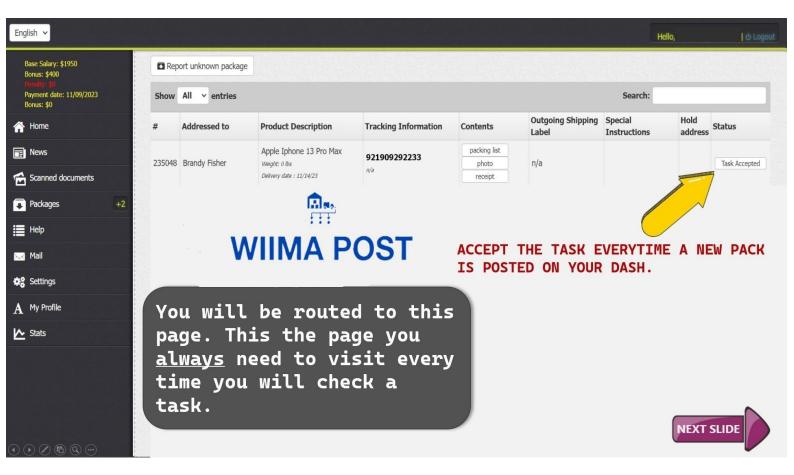

# **HOW TO REPORT PACKAGES:**

(What to click, where to post the pictures and where to get the out going labels).



### LOG-IN PAGE:

 $\boldsymbol{\rightarrow}$  You can access this by clicking the URL sent to your EMAIL.





→ To easily access this page, since our app is currently in the works, bookmark the LOG-IN page URL on your phone browser (Chrome, Safari or Edge etc).















**NOTE:** After printing the labels, DROP-OFF the pack assigned to you.





## LABEL SAMPLES







# SAMPLE LABEL FOR: Fedex

#### NOTE:

Always go to the correct location/store please.

**!DO NOT USE a DROP BOX** and **NEVER** send a pack with a FedEx label at the post office.

This is how you would know where to go to send the pack.

### **WIIMA POST**

Make sure please that this barcode is scanned at the location before leaving, after dropping off a pack.





## SAMPLE LABEL FOR:



#### NOTE:

Always go to the correct location/store please.

!DO NOT USE a DROP BOX and NEVER send a pack with a UPS label at the post office.

If it is a UPS label, check this part. You can go to ANY UPS store or UPS access point.

Make sure please that this barcode is scanned at the location b