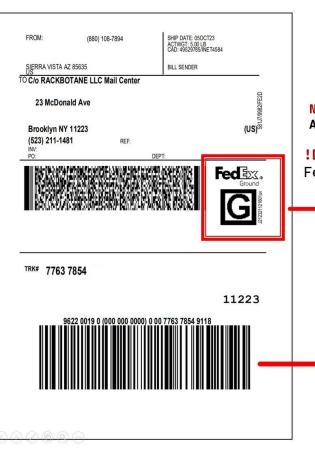

# SAMPLE LABEL FOR: Fedex

#### NOTE:

Always go to the correct location/store please.

**!DO NOT USE a DROP BOX** and **NEVER** send a pack with a FedEx label at the post office.

This is how you would know where to go to send the pack.

### **WIIMA POST**

Make sure please that this barcode is scanned at the location before leaving, after dropping off a pack.