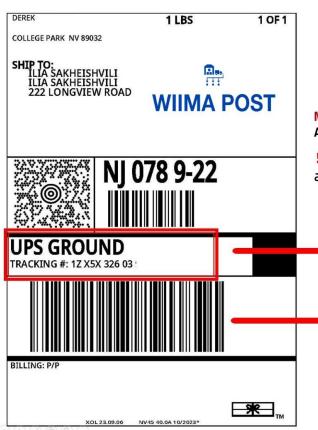

## SAMPLE LABEL FOR:

#### NOTE:

Always go to the correct location/store please.

!DO NOT USE a DROP BOX and NEVER send a pack with a UPS label at the post office.

If it is a UPS label, check this part. You can go to ANY UPS store or UPS access point.

Make sure please that this barcode is scanned at the location before leaving, after dropping off a pack.