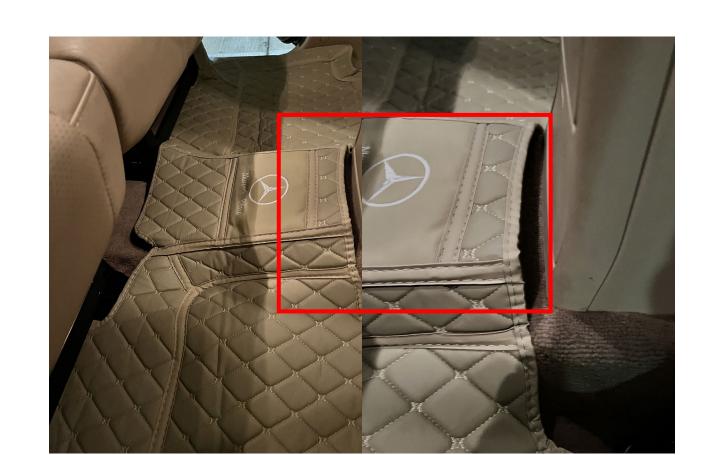

## **Back Seat Side**

Don't need this piece nowhere to secure it

Doesn't fit

# **Back Seat Side**

# **UNDER Back Seat**