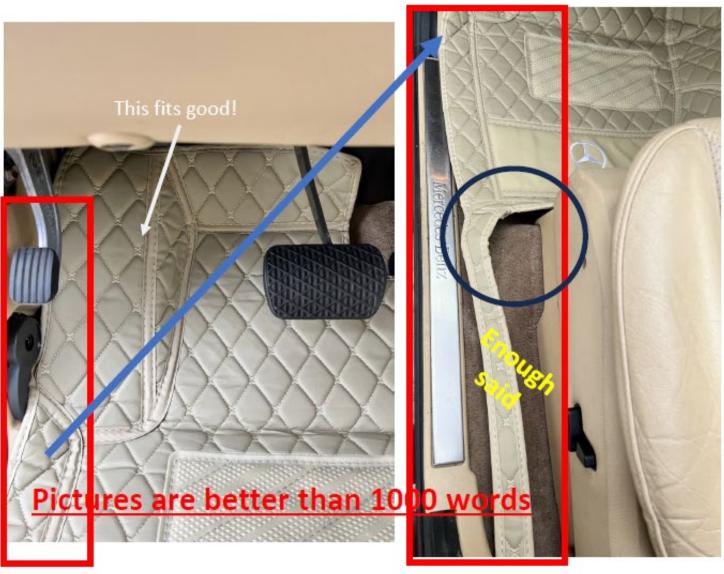

## **Back Seat Side**

Don't need this piece nowhere to secure it

Doesn't fit

# **Back Seat Side**