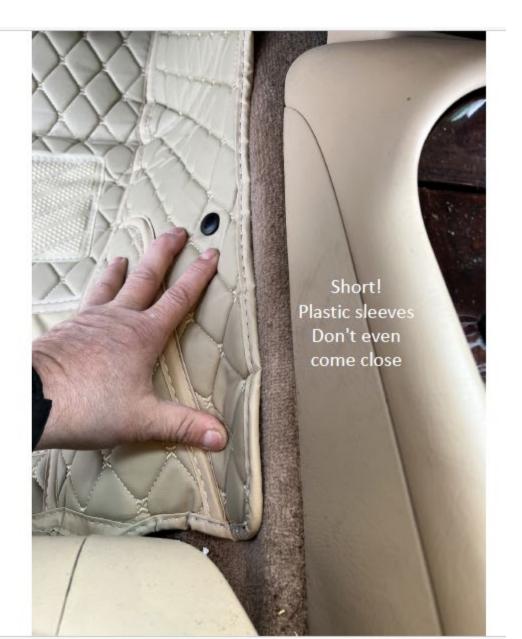

Below and attached are pictures of just the driver's side. Passenger and rear are just as bad if you need me to take pictures of them?

However, I know the driver's side floor mat would not pass NHTSA standards. Let's leave it at that. https://www.nhtsa.gov/

# **Drivers Side**

#### **Drivers Side**