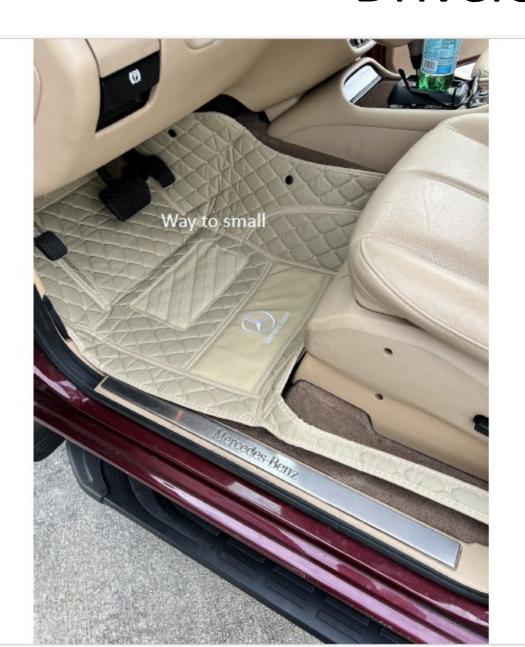

Below and attached are pictures of just the driver's side. Passenger and rear are just as bad if you need me to take pictures of them?

However, I know the driver's side floor mat would not pass NHTSA standards. Let's leave it at that. https://www.nhtsa.gov/

# **Drivers Side**

#### **Drivers Side**