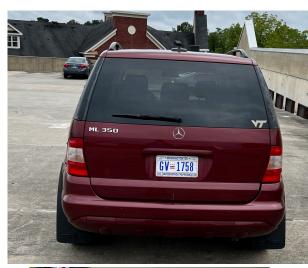

12/1/23, 1:14 PM

Gmail - A shipment from order #10139 has been delivered

To: shop@coolcrownstore.com

Good Morning Ben,

Busy weekend but attached are all the pictures together. I also included photos of the vehicle itself with the door sticker showing Vin# and month and year it was made, which was February 2003.