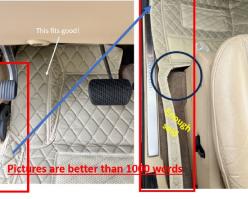

Below and attached are pictures of just the driver's side. Passenger and rear are just as bad if you need me to take pictures of them?

However, I know the driver's side floor mat would not pass NHTSA standards. Let's leave it at that. https://www.nhtsa.gov/

Again as you can see from the pictures that these don't fit whatsoever.

And again the driver's side floor mat by the accelortor would not pass NHTSA standards.

Please confirm you received this email. I am expecting to hear back from you within 72 hours on what you are going to do to fix this issue.