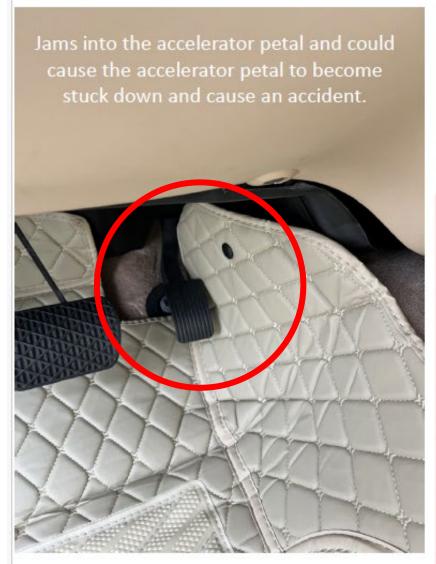

Below and attached are pictures of just the driver's side. Passenger and rear are just as bad if you need me to take pictures of them?

However, I know the driver's side floor mat would not pass NHTSA standards. Let's leave it at that. https://www.nhtsa.gov/

Again as you can see from the pictures that these don't fit whatsoever.

And again the driver's side floor mat by the accelortor would not pass NHTSA standards.

Please confirm you received this email. I am expecting to hear back from you within 72 hours on what you are going to do to fix this issue.