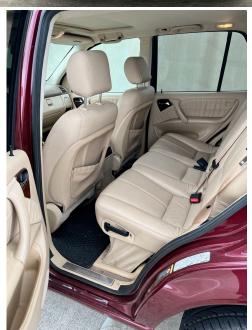

# **Back Seat**

## **Back Seat Side**

Don't need this piece nowhere to secure it

Doesn't fit