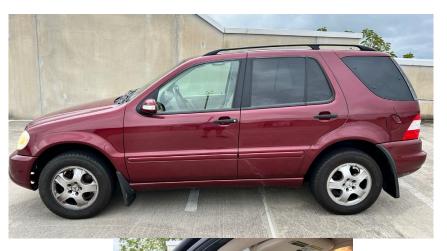

Beige With Logo (Full Set)

Car Details (Make & Model):: Mercedes Benz

ML350

Year Of Manufacture:: 2003

Door Type: 4-Door

Number of Seats:: 5 seater

Car Body Style/Shape: SUV

Steering Wheel Position. Left (USA & CAN). Right

12/1/23, 1:14 PM

Gmail - A shipment from order #10139 has been delivered

To: shop@coolcrownstore.com

Good Morning Ben,

Busy weekend but attached are all the pictures together. I also included photos of the vehicle itself with the door sticker showing Vin# and month and year it was made, which was February 2003.