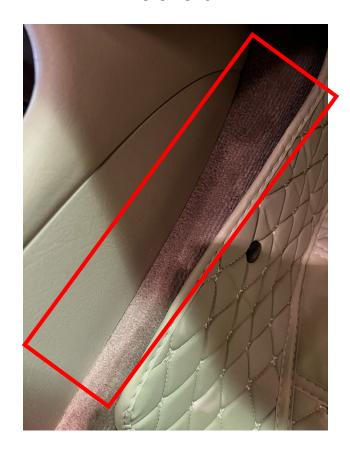

Below and attached are pictures of just the driver's side. Passenger and rear are just as bad if you need me to take pictures of them?

However, I know the driver's side floor mat would not pass NHTSA standards. Let's leave it at that. https://www.nhtsa.gov/

Again as you can see from the pictures that these don't fit whatsoever.

And again the driver's side floor mat by the accelortor would not pass NHTSA standards.

Please confirm you received this email. I am expecting to hear back from you within 72 hours on what you are going to do to fix this issue.

# **Drivers Side**

#### **Drivers Side**