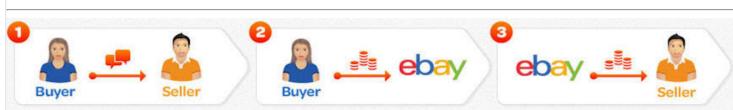

#### How does it work?

- 1). Buyer and seller agree to the terms; Both parties agree to the terms and conditions of the transaction, which includes a description of the vehicle, sale price and number of days for the buyer's inspection of the vehicle.
- 2). Buyer pays eBay; The Buyer submits the payment to eBay. When the payment is received, it will be verified and secured into one of our trust accounts. Payment validation process usually takes less than 12 hours.
- 3). eBay starts the shipping process; Upon payment validation we will initiate the shipping process. We will verify if the buyer receives the vehicle. The inspection period begins once the vehicle is delivered.
- 4). Buyer receives the vehicle; The Buyer receives the vehicle and has 5 days to inspect it. The inspection period begins once the vehicle is delivered. If it's completed and as described, the Buyer should accept the vehicle.
- 5). eBay pays the seller; After the inspection period is over, the Buyer must contact us with the result of the inspection. If the vehicle is accepted, eBay submits the payment directly to the Seller within 24 hours. If the Buyer refuses the vehicle, he must ship it back within 7 business days and the Seller will support the shipping charges. The refund will be sent to the Buyer via Money Order, Cashier Check or Wire Transfer within 48 hours.