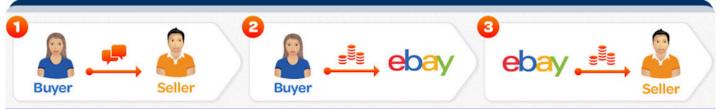

# How it works:

# 1. Buyer and seller agree to terms

Both parties agree to terms of the transaction, which includes a description of the item, sale price and 5 days for the buyer's inspection. Any invoices that are not paid within 12 hours will expire and your item will no longer be reserved.

# 2. Buyer Pays eBay

The buyer submits payment in full by \*\*\*eBay - Card\*\*\*.

#### 3. Seller delivers the item

Upon payment verification, the seller is authorized to deliver the item and submit tracking information. eBay verifies that the buyer receives the item and the inspection period begins once the item is delivered.

#### 4. Buyer receives the item

The buyer has 5 days to verify the item and the option to accept or reject. Return delivery will be at the seller's expense.

# 5. The seller is paid by eBay

The transaction is complete. In rare cases when something goes wrong the buyer must notify our agency with the item issues, after the inspection period. A solution to most problems can usually be negotiated between the buyer and seller. If this is not possible, the buyer will receive the money from our trust account.