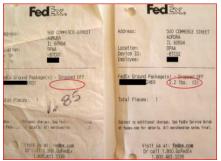

### **DROPOFF RECEIPTS**

Every package sent needs to have a paper drop-off receipt. Please make sure to secure a drop-off receipt from the drop-off location for us to verify that package is already dropped off and for us to present to the customers and carriers for any purposes it may serve.

#### Note: 1 receipt = 1 package

\*\*In the event that you only have 1 receipt for multiple packages, you may proceed with uploading 1 picture per package