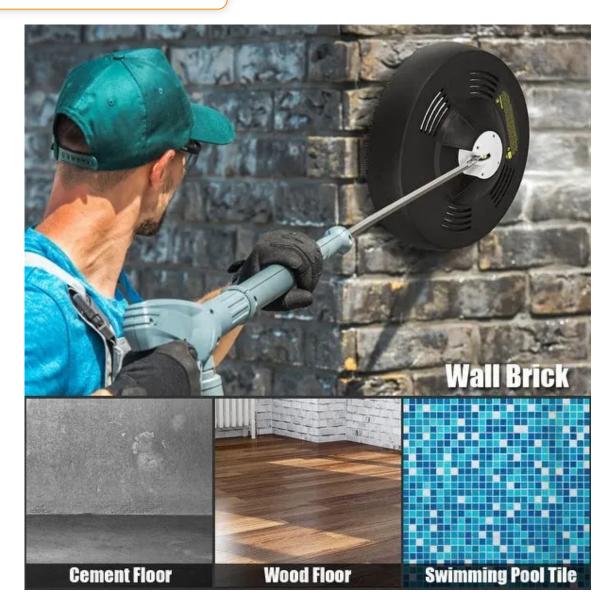

Someone from Bossier City, Louisiana just purchased <u>MOPEXPRO™</u>.

21 HOURS AGO

**POWER** 

The MOPEXPRO™ is tough on dirt, grime, grass on concrete, decks, walls, rooftops, and other areas of your kingdom. Delivers professional-level

Someone from Bossier City, Louisiana
just purchased MOPEXPRO™.

Later the MOPEXPRO™ is tough on dirt, grime, grass on concrete, decks, walls, rooftops, and other areas of your kingdom. Delivers professional-level

surfaces such as driveways, patios, decks, and sidewalks. The dome enclosure of this tool

e being cleaned, so there's no overspray or backsplash. It's perfect for cleaning around

wer beds.