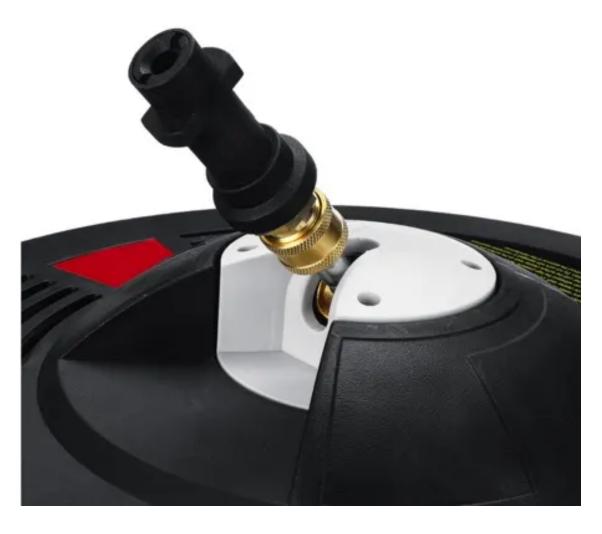

MOPEXPRO™ MOPEXHOME™
TRACK YOUR ORDER SUPPORT

LIMITED TIME - WE'LL PAY YOUR SHIPPING WORLDWIDE (\$)

- Machined from Military-grade Stainless Steel material durable for lifetime use
- Wash dirt surfaces in minutes with MapexPRO™ you will do it 20 times faster.
- Fits your existing equipment & pressure washer with our 1/4" quick-connect fitting by MODEXDRO.

**BUILT TO LAST** 

Machined from military-grade Stainless Steel, and durable components for lifetime use; for use with Gas/Electric pressure washers up to 4200 PSI,

works. The MOPEXPRO™ will channel the intense pressure to kill all the dirt in its path,