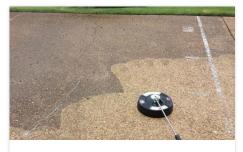

**BUILT TO LAST** 

Machined from military-grade Stainless Steel, and durable components for lifetime use; for use with Gas/Electric pressure washers up to 4200 PSI,

works. The MOPEXPRO™ will channel the intense pressure to kill all the dirt in its path,

surfaces such as driveways, patios, decks, and sidewalks. The dome enclosure of this tool

e being cleaned, so there's no overspray or backsplash. It's perfect for cleaning around

wer beds.