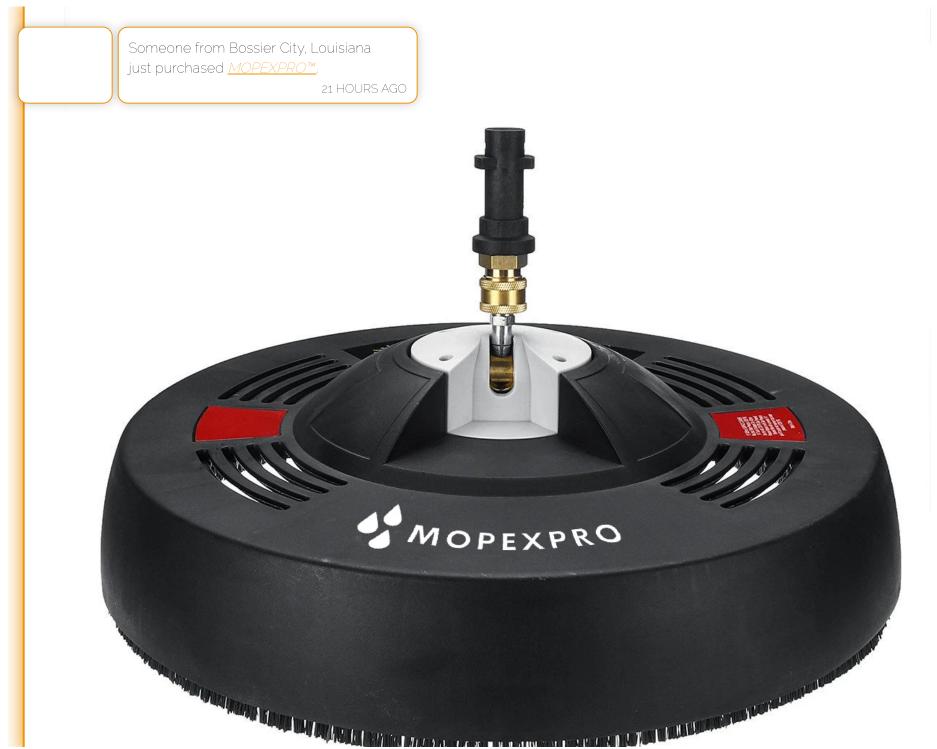

Someone from Bossier City, Louisiana just purchased MOPEXPRO™.

21 HOURS AGO

ys, patios, sidewalks, decks, and other flat surfaces.

- Clean your surface in minutes not hours.
- ✓ Dual high-pressure hydro jets up to 4200 PSI.

## THE WORST ENEMY OF DIRT

We've built a strict quality control system to make sure all parts are perfectly in perfomance.

Someone from Bossier City, Louisiana just purchased <u>MOPEXPRO™</u>.

21 HOURS AGO