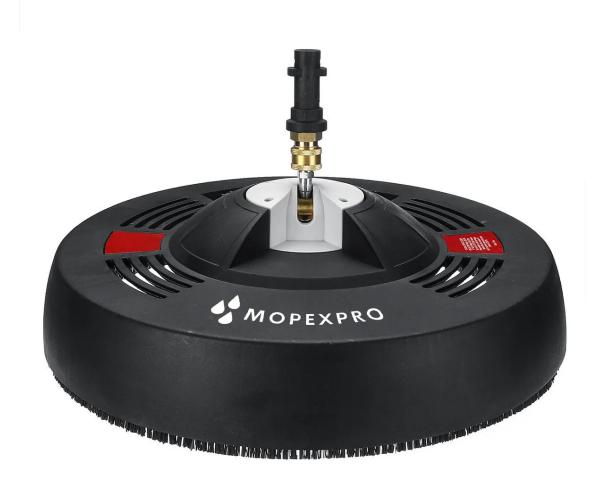

MOPEXPRO™ MOPEXHOME™
TRACK YOUR ORDER SUPPORT

LIMITED TIME - WE'LL PAY YOUR SHIPPING WORLDWIDE (\$)

- Machined from Military-grade Stainless Steel material durable for lifetime use
- Wash dirt surfaces in minutes with MapexPRO™ you will do it 20 times faster.
- Fits your existing equipment & pressure washer with our 1/4" quick-connect fitting by MODEXDRO.

**BUILT TO LAST** 

Machined from military-grade Stainless Steel, and durable components for lifetime use; for use with Gas/Electric pressure washers up to 4200 PSI,

works. The MOPEXPRO™ will channel the intense pressure to kill all the dirt in its path,

Someone from Bossier City, Louisiana just purchased <u>MOPEXPRO™</u>.

21 HOURS AGO

**POWER** 

The MOPEXPRO™ is tough on dirt, grime, grass on concrete, decks, walls, rooftops, and other areas of your kingdom. Delivers professional-level