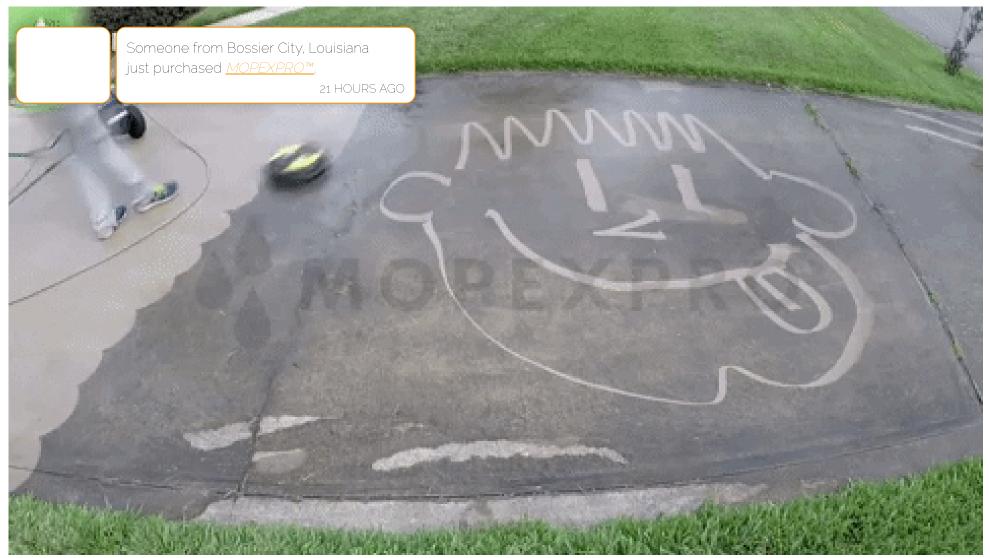

Someone from Bossier City, Louisiana just purchased MOPEXPRO™.

21 HOURS AGO

ys, patios, sidewalks, decks, and other flat surfaces.

- Clean your surface in minutes not hours.
- ✓ Dual high-pressure hydro jets up to 4200 PSI.

## THE WORST ENEMY OF DIRT

We've built a strict quality control system to make sure all parts are perfectly in perfomance.

Someone from Bossier City, Louisiana just purchased <u>MOPEXPRO™</u>.

21 HOURS AGO

Someone from Bossier City, Louisiana just purchased <u>MOPEXPRO™</u>.

21 HOURS AGO

**POWER** 

The MOPEXPRO™ is tough on dirt, grime, grass on concrete, decks, walls, rooftops, and other areas of your kingdom. Delivers professional-level

Someone from Bossier City, Louisiana
just purchased MOPEXPRO™.

Later the MOPEXPRO™ is tough on dirt, grime, grass on concrete, decks, walls, rooftops, and other areas of your kingdom. Delivers professional-level