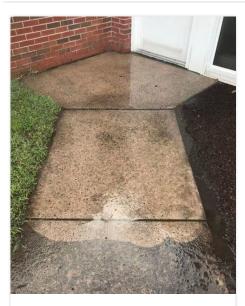

Someone from Bossier City, Louisiana just purchased MOPEXPRO™.

21 HOURS AGO

ys, patios, sidewalks, decks, and other flat surfaces.

- Clean your surface in minutes not hours.
- ✓ Dual high-pressure hydro jets up to 4200 PSI.

## THE WORST ENEMY OF DIRT

We've built a strict quality control system to make sure all parts are perfectly in perfomance.

Someone from Bossier City, Louisiana just purchased <u>MOPEXPRO™</u>.

21 HOURS AGO

Someone from Bossier City, Louisiana just purchased <u>MOPEXPRO™</u>.

21 HOURS AGO

**POWER** 

The MOPEXPRO™ is tough on dirt, grime, grass on concrete, decks, walls, rooftops, and other areas of your kingdom. Delivers professional-level

Someone from Bossier City, Louisiana
just purchased MOPEXPRO™.

Later the MOPEXPRO™ is tough on dirt, grime, grass on concrete, decks, walls, rooftops, and other areas of your kingdom. Delivers professional-level