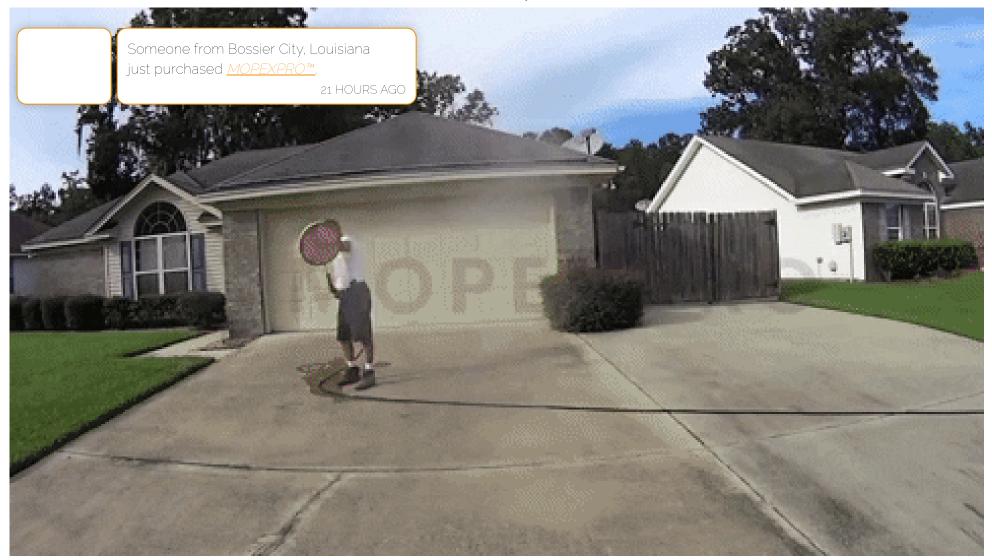

Someone from Bossier City, Louisiana just purchased MOPEXPRO™.

21 HOURS AGO

ys, patios, sidewalks, decks, and other flat surfaces.

- Clean your surface in minutes not hours.
- ✓ Dual high-pressure hydro jets up to 4200 PSI.

Someone from Bossier City, Louisiana just purchased <u>MOPEXPRO™</u>.

21 HOURS AGO

**POWER** 

The MOPEXPRO™ is tough on dirt, grime, grass on concrete, decks, walls, rooftops, and other areas of your kingdom. Delivers professional-level

Someone from Bossier City, Louisiana
just purchased MOPEXPRO™.

Later the MOPEXPRO™ is tough on dirt, grime, grass on concrete, decks, walls, rooftops, and other areas of your kingdom. Delivers professional-level