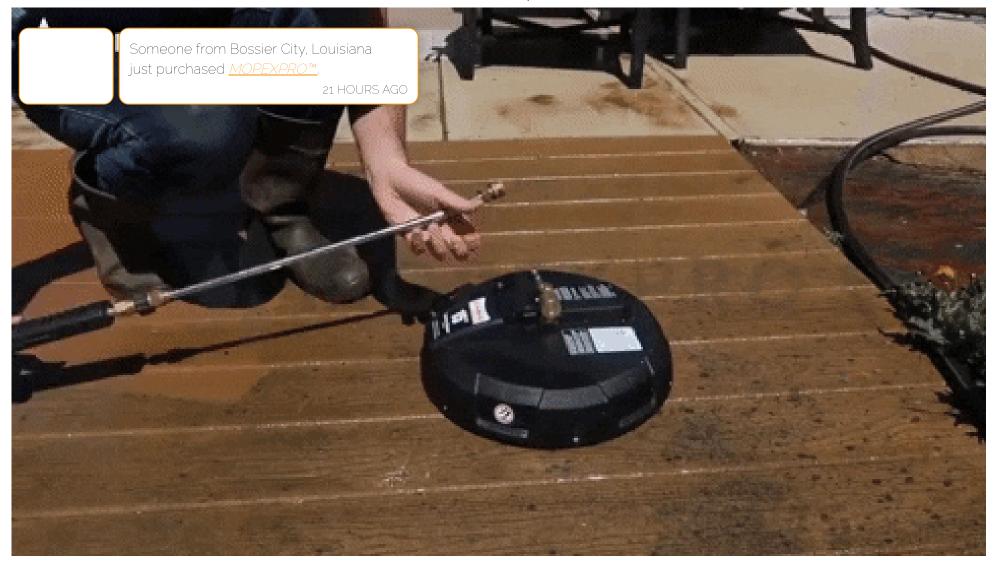

**BUILT TO LAST** 

Machined from military-grade Stainless Steel, and durable components for lifetime use; for use with Gas/Electric pressure washers up to 4200 PSI,

works. The MOPEXPRO™ will channel the intense pressure to kill all the dirt in its path,

surfaces such as driveways, patios, decks, and sidewalks. The dome enclosure of this tool

e being cleaned, so there's no overspray or backsplash. It's perfect for cleaning around

wer beds.