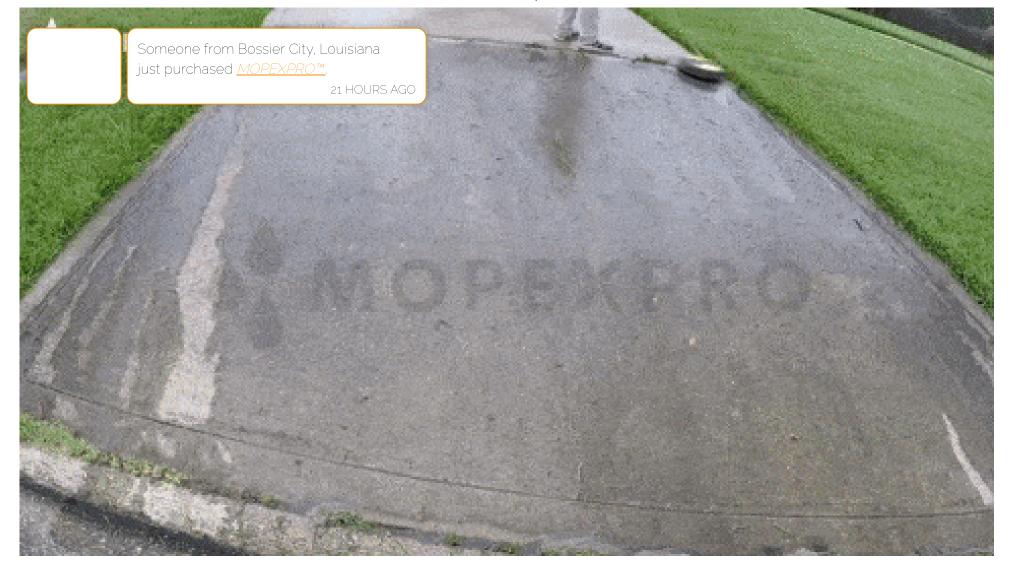

Someone from Bossier City, Louisiana just purchased MOPEXPRO™.

21 HOURS AGO

ys, patios, sidewalks, decks, and other flat surfaces.

- Clean your surface in minutes not hours.
- ✓ Dual high-pressure hydro jets up to 4200 PSI.

surfaces such as driveways, patios, decks, and sidewalks. The dome enclosure of this tool

e being cleaned, so there's no overspray or backsplash. It's perfect for cleaning around

wer beds.